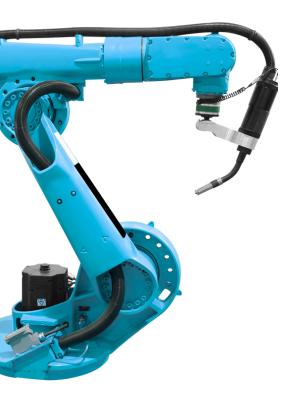

# Cindustry 4.0 Capabilities We Offer

6

 $\langle$ 

- Satellite Remote Sensing
- CCTV and Laser
- 5G, IoT, Quantum Sensors
- 9 Digital Twin
- O Robotics and CPS